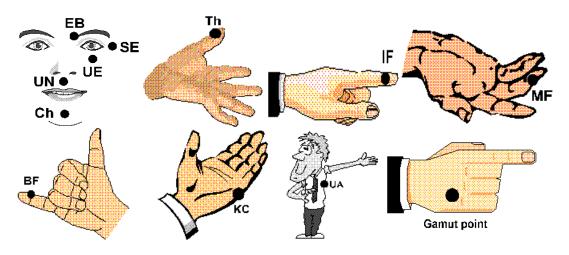

**Psychological Reversal or PR** is caused by three things--(1) lack of water or dehydration, (2)too many conflicting thoughts and (3)electronic smog introducing many assorted vectors or directions of energetic flow. (EFT drawings thanks to Gary Craig at emofree.com).