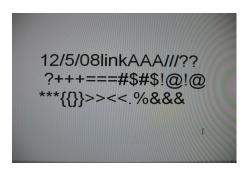

Below are two live links now receiving broadcast from our more powerful system. The links contain and emanate BIG3 energy and a strong CW spin. Enjoy it using it with your computer, pod, phone, or print it out. If you delete even one character or graphic of it —it will cease to work. Try it and see.

#### LINK 1

#### LINK 2

12/5/08linkAAA///???+++===#\$#\$!@!@\*\*\*{{}}>><<.%&&

This alpha numeric code plus graphics is a link to an energy transmission system. If you cut any part of it out, the transmission will

<u>12/5/08linkAAA///???+++===#\$#\$!@!@\*\*\*{{}}>><<.%&&</u> be cut off! &&&%%%###!!!???===+

12/5/08linkAAA///???+++===#\$#\$!@!@\*\*\*{{}}>><<.%&&& &&&%%%###!!!???===+ -glass